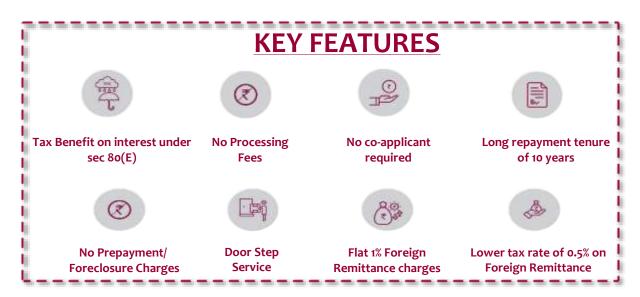

| AXIS BANK EDUCATION LOAN                                                                                                 |                   |                                                                          |
|--------------------------------------------------------------------------------------------------------------------------|-------------------|--------------------------------------------------------------------------|
| SP JAIN SCHOOL OF GLOBAL MANAGEMENT, MUMBAI                                                                              |                   |                                                                          |
| No                                                                                                                       | Parameters        | Details                                                                  |
| 1                                                                                                                        | Eligibility       | Applicant should be an Indian National & have secured admission on merit |
|                                                                                                                          |                   | basis through entrance test/selection process of the Institute.          |
|                                                                                                                          |                   | Applicant should be working professional.                                |
| 2                                                                                                                        | Course Name       | EMBA                                                                     |
| 3                                                                                                                        | Rate of Interest  | 9.50% (floating interest rate linked to REPO rate)                       |
| 4                                                                                                                        | Loan Amount       | Maximum Loan Amount - 95% of the total cost                              |
| 5                                                                                                                        | Margin            | 5% Margin on loan amount above 4L for domestic                           |
|                                                                                                                          |                   | 15% Margin on loan amount above 4L for abroad                            |
| 6                                                                                                                        | Processing Fees   | NIL                                                                      |
| 7                                                                                                                        | Repayment Type    | Interest Servicing During Course                                         |
| 8                                                                                                                        | Moratorium Period | Course Period + additional 6 months (optional)                           |
| 9                                                                                                                        | Repayment Tenure  | Maximum 15 Yrs                                                           |
| 10                                                                                                                       | Loan Disbursement | To the Institute (as mentioned on the admission letter)                  |
| 11                                                                                                                       | Co-Applicant      | Not Applicable                                                           |
| 12                                                                                                                       | Insurance         | Max Life Insurance                                                       |
| 13                                                                                                                       | Axis Bank Contact | Prashant Singh                                                           |
|                                                                                                                          |                   | +91-7045359707; prashant8.singh@axisbank.com                             |
| You can also give a missed call on <b>1800-258-7171</b> to avail education loan and our representative will get in touch |                   |                                                                          |